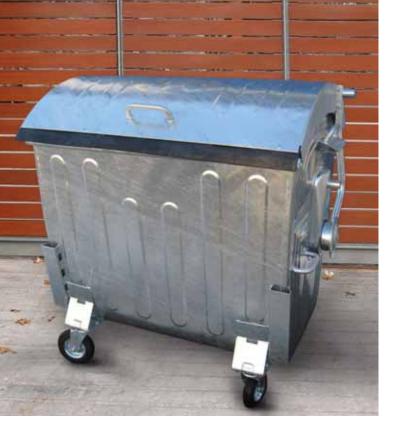

Hot dip galvanized containers are designed to collect solid waste. They are equipped with four wheels, two of them are braked. Containers comply with standards EN 840-3, EN 840-5 and EN 840-6.

## Body

- · hot dip galvanized,
- · plastic water outlet plug,
- · continuously welded-seams low sheet
- metal-overlap,
- handles for easy manipulation,
- frame made of steel pipe.

### Lid

- hot dip galvanized dome lid,
- with opening device for trunnion lifting system,
- strongly embossed,
- opening and locking in 2 positions,
- hand protection rubber profile.

### Wheels

- 4 solid swivel wheels Ø 200 mm,
- 2 front wheels with brakes.