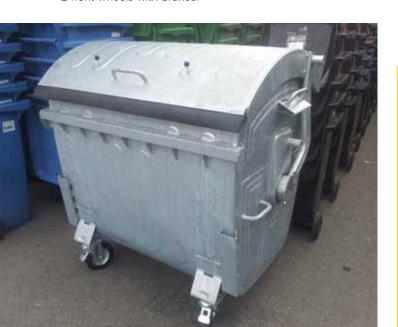

Hot dip galvanized containers are designed to collect solid waste. They are equipped with four wheels, two of them are braked. Containers comply with standards EN 840-3, EN 840-5 and EN 840-6.

## Body

- · hot dip galvanized,
- · plastic water outlet plug,
- · continuously welded-seams low sheet
- metal-overlap,
- handles for easy manipulation,
- frame made of steel pipe.

### Lid

- hot dip galvanized dome lid,
- with opening device for trunnion lifting system,
- strongly embossed,
- opening and locking in 2 positions,
- hand protection rubber profile.

### Wheels

- 4 solid swivel wheels Ø 200 mm,
- 2 front wheels with brakes.