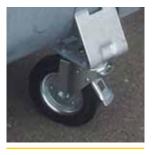

### Wheels

- 4 solid swivel wheels Ø 200 mm,
- 2 front wheels with brakes.

Swivel wheel with brake

Child security lock